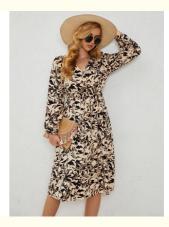

# More Images

#### **Product Description:**

This gorgeous print dress is the perfect addition to any wardrobe. This printed skirt is made in a lightweight and comfortable fabric to suit all body types and ages. The full-cover print gives it A classic yet stylish look, with a V-neck design, intricate lantern sleeves, and a slim-fit version of the A-line skirt. Available in sizes S, M, L and XL, this slip dress for women is ideal for casual or special occasions. Whether you're buying a gift or treating yourself, this beautiful floral dress is sure to impress you.