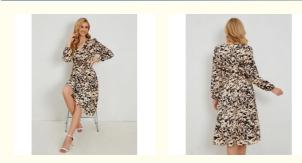

# More Images

#### **Product Description:**

This gorgeous print dress is the perfect addition to any wardrobe. This printed skirt is made in a lightweight and comfortable fabric to suit all body types and ages. The full-cover print gives it A classic yet stylish look, with a V-neck design, intricate lantern sleeves, and a slim-fit version of the A-line skirt. Available in sizes S, M, L and XL, this slip dress for women is ideal for casual or special occasions. Whether you're buying a gift or treating yourself, this beautiful floral dress is sure to impress you.