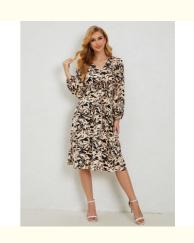

# Fitted Floral Print Frock Women'S V Neck Floral Dress Lantern Sleeve A Line Skirt

eve

# **Product Specification**

|                  | Floral Print Frock Women'S,<br>V Neck Floral Dress Lantern Sle |
|------------------|----------------------------------------------------------------|
| Highlight:       | Fitted Floral Print Frock,                                     |
| Fashion Element: | A-lineskirt                                                    |
| Craft:           | Lantern Sleeves                                                |
| Occasion:        | Casual Wear                                                    |
| • Size:          | S, M, L, XL                                                    |
| Season:          | Summer                                                         |
| • Style:         | A-Line                                                         |
| Product Name:    | Floral Print Frock                                             |
| • Fit:           | Regular Fit                                                    |
| Color:           | Multi-color                                                    |
| Pattern:         | Floral Print                                                   |
|                  |                                                                |

#### **Product Description:**

This gorgeous print dress is the perfect addition to any wardrobe. This printed skirt is made in a lightweight and comfortable fabric to suit all body types and ages. The full-cover print gives it A classic yet stylish look, with a V-neck design, intricate lantern sleeves, and a slim-fit version of the A-line skirt. Available in sizes S, M, L and XL, this slip dress for women is ideal for casual or special occasions. Whether you're buying a gift or treating yourself, this beautiful floral dress is sure to impress you.